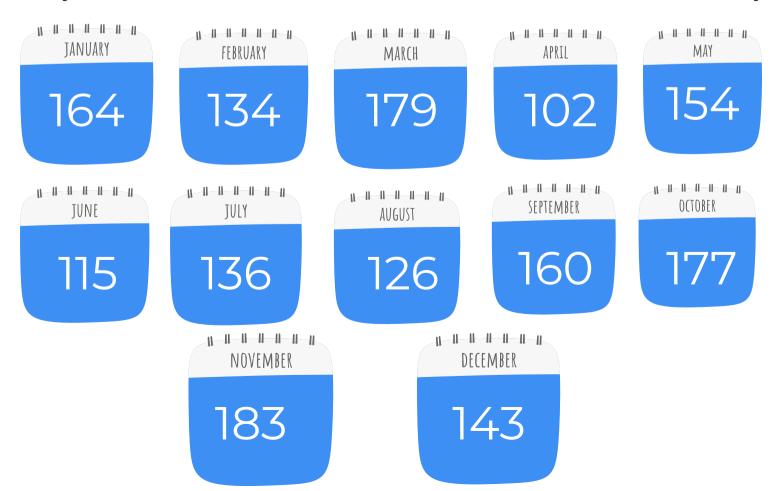

| 23      |
| # of<br>interactions<br>for the year | 98    | 120               | 36                  | 164                      | N/A             | 32            | 231             | 149     |



Assisted by six volunteers, we provided free tax assistance to 90 individuals.



Delivery of 7 pre-made meals is carried out every week to six seniors, which adds up to a total of 406 meals per year!



# **Program Highlights**

In the last twelve months, we successfully hosted fourteen events and presentations. During this time, we welcomed a total of 273 attendees with diverse interests. Our events covered a wide range of topics, from sound therapy to learning about menopause to better planning for our estates and wills.



Monthly Overview of Our Interactions with Clients and the Community.





# Lake Country Health Clients





Outreach/Basic Needs Support



### **EVENT MEMORIES**













### **EVENT MEMORIES**













### **EVENT MEMORIES**















### **OUR PARTNERS**



### DISTRICT OF LAKE COUNTRY

The local municipality provides us with locations for the Resource Center office, events, and a grant that helps us to operate the Resource Center.



#### **LOCAL CHURCHES**

The Lake Country Alliance Church and Winfield United Church both rent LCH space for programs, such as support groups. Without those locations, those programs would not be possible.



#### **OUR VOLUNTEERS**

Services such as tech support for seniors, rides, and the tax clinic are all delivered by volunteers. Our volunteers are people like you who make a difference in client lives every