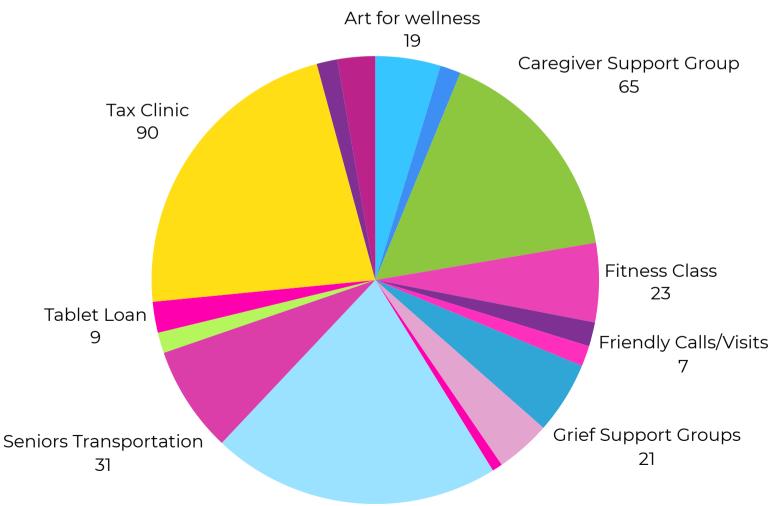

br>for the year | 98    | 120               | 36                  | 164                      | N/A             | 32            | 231             | 149     |



Assisted by six volunteers, we provided free tax assistance to 90 individuals.



Delivery of 7 pre-made meals is carried out every week to six seniors, which adds up to a total of 406 meals per year!



# **Program Highlights**

In the last twelve months, we successfully hosted fourteen events and presentations. During this time, we welcomed a total of 273 attendees with diverse interests. Our events covered a wide range of topics, from sound therapy to learning about menopause to better planning for our estates and wills.



Monthly Overview of Our Interactions with Clients and the Community.





# Lake Country Health Clients





Outreach/Basic Needs Support



### **EVENT MEMORIES**













### **EVENT MEMORIES**













### **EVENT MEMORIES**















### **OUR PARTNERS**



### DISTRICT OF LAKE COUNTRY

The local municipality provides us with locations for the Resource Center office, events, and a grant that helps us to operate the Resource Center.



#### **LOCAL CHURCHES**

The Lake Country Alliance Church and Winfield United Church both rent LCH space for programs, such as support groups. Without those locations, those programs would not be possible.



#### **OUR VOLUNTEERS**

Services such as tech support for seniors, rides, and the tax clinic are all delivered by volunteers. Our volunteers are people like you who make a difference in client lives everyday.



#### **SERVICE CANADA**

Agin